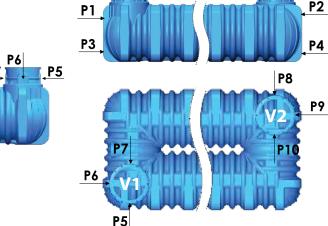

# **AQUAstay FLAT WATER TANKS**

### for rain-, drinking- and wastewater

## **ORDER SHEET**

|     | CUSTOMER REMARKS.   |  |
|-----|---------------------|--|
| - 1 | CUSTOMER SIGNATURE: |  |
|     | ORDER DATE:         |  |
|     | PHONE / E-MAIL:     |  |
|     | ADDRESS:            |  |
|     | CUSTOMER:           |  |
|     |                     |  |

### CONNECTION POSITION OPTIONS





### WATER TANK TYPE



Specific demands, which are not stated clearly or cannot be stated clearly, should be an appendice to this form.

#### APLAST d.o.o., Ložnica pri Žalcu 37, 3310 Žalec | info@aplast.si | www.aplast.si

#### WATER TANK SIZE AND QUANTITY

| TYPE | VOLUME | NR. OF REV.<br>OPENINGS | QTY. |
|------|--------|-------------------------|------|
| FLAT | 5.000  | 1                       |      |
| FLAT | 10.000 | 2                       |      |
| FLAT | 15.000 | 2                       |      |
| FLAT | 20.000 | 2                       |      |
| FLAT | 25.000 | 2                       |      |