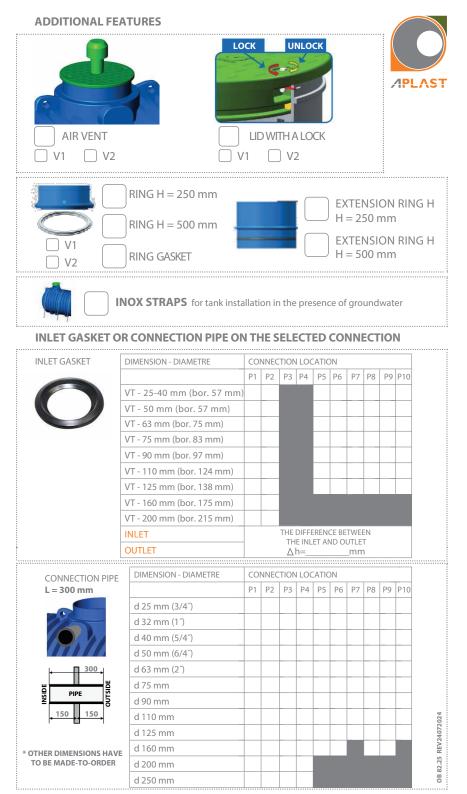

### WATER TANK TYPE

Specific demands, which are not stated clearly or cannot be stated clearly, should be an appendice to this form.