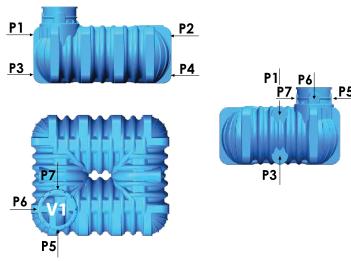

# **AQUAstay FLAT WATER TANKS**

### for rain-, drinking- and wastewater

## **ORDER SHEET**

|     | CUSTOMER REMARKS.   |  |
|-----|---------------------|--|
| - 1 | CUSTOMER SIGNATURE: |  |
|     | ORDER DATE:         |  |
|     | PHONE / E-MAIL:     |  |
|     | ADDRESS:            |  |
|     | CUSTOMER:           |  |
|     |                     |  |

### CONNECTION POSITION OPTIONS





### WATER TANK TYPE



Specific demands, which are not stated clearly or cannot be stated clearly, should be an appendice to this form.

#### APLAST d.o.o., Ložnica pri Žalcu 37, 3310 Žalec | info@aplast.si | www.aplast.si

#### WATER TANK SIZE AND QUANTITY

| TYPE | VOLUME | NR. OF REV.<br>OPENINGS | QTY. |
|------|--------|-------------------------|------|
| FLAT | 5.000  | 1                       |      |
| FLAT | 10.000 | 2                       |      |
| FLAT | 15.000 | 2                       |      |
| FLAT | 20.000 | 2                       |      |
| FLAT | 25.000 | 2                       |      |